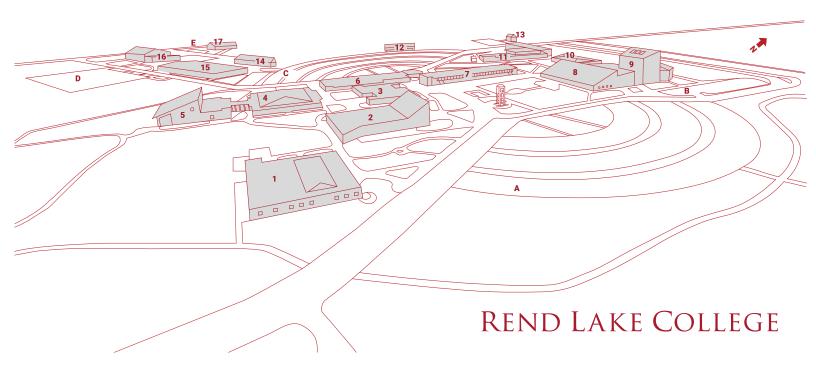

Event Center

Maintenance Building

One-Room "Independence" Schoolhouse

TO WAYNE FITZGERRELL STATE PARK & REND LAKE RESORT

Radio Control Field

**Shooting Range** 

Parking Lots A, B, C, D, E, F, G

Softball Field Theatre (THEA) Track

TO INA AND MT. VERNON

Academic Building – 7

Administration Building – 1

Advanced Technology Center – 15

Agronomy Innovation Center – 17

Applied Science Center – 16

Banterra Sports Complex & Gym – 4

Baseball Field - 21

Children's Center – 12

Event Center – 5

Historic One-Room Schoolhouse - 13

Learning Resource Center – 8

North Oasis – 10

Physical Plant – 14

Rec Center – 19

Science Building - 6
Softball Field - 20
South Oasis - 3
Student Center - 2
Theater - 9
Track - 18
Vocational Building - 11

Parking Lots - A, B, C, D, E, F, G

Apple Maps

Google Maps