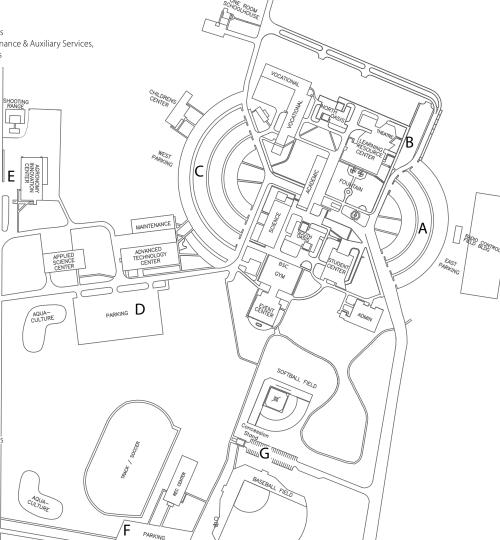

Event Center

Maintenance Building

One-Room "Independence" Schoolhouse

TO WAYNE FITZGERRELL STATE PARK & REND LAKE RESORT

Radio Control Field

**Shooting Range** 

Parking Lots A, B, C, D, E, F, G

Softball Field Theatre (THEA) Track

TO INA AND MT. VERNON

Academic Building – 7

Administration Building – 1

Advanced Technology Center – 15

Agronomy Innovation Center – 17

Applied Science Center – 16

Banterra Sports Complex & Gym – 4

Baseball Field - 21

Children's Center – 12

Event Center – 5

Historic One-Room Schoolhouse - 13

Learning Resource Center – 8

North Oasis – 10

Physical Plant – 14

Rec Center – 19

Science Building - 6
Softball Field - 20
South Oasis - 3
Student Center - 2
Theater - 9
Track - 18
Vocational Building - 11

Parking Lots - A, B, C, D, E, F, G

Apple Maps

Google Maps