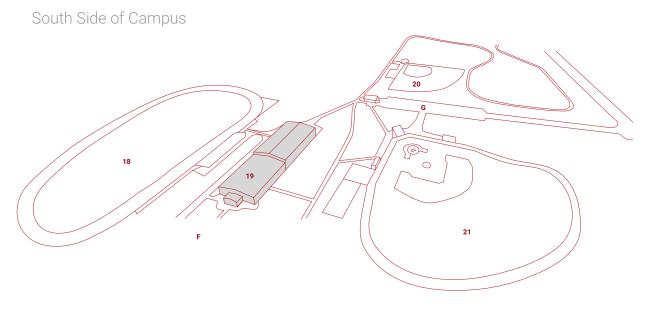

Event Center

Maintenance Building

One-Room "Independence" Schoolhouse

TO WAYNE FITZGERRELL STATE PARK & REND LAKE RESORT

Radio Control Field

**Shooting Range** 

Parking Lots A, B, C, D, E, F, G

Softball Field Theatre (THEA) Track

TO INA AND MT. VERNON

Academic Building – 7

Administration Building – 1

Advanced Technology Center – 15

Agronomy Innovation Center – 17

Applied Science Center – 16

Banterra Sports Complex & Gym – 4

Baseball Field - 21

Children's Center – 12

Event Center – 5

Historic One-Room Schoolhouse - 13

Learning Resource Center – 8

North Oasis – 10

Physical Plant – 14

Rec Center – 19

Science Building - 6
Softball Field - 20
South Oasis - 3
Student Center - 2
Theater - 9
Track - 18
Vocational Building - 11

Parking Lots - A, B, C, D, E, F, G

Apple Maps

Google Maps